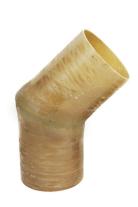

## 14" X 45 Deg Elbow

## Part # 1200351

Centek elbows are made from the same corrosion resistant high-temperature resin used in Vernatube and allow for change in direction in limited spaces where exhaust hose might buckle and resist flow. Precise outer diameters allow for easy connections.