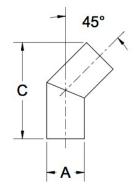

## ittings Family

| MATERIALS AND CONSTRUCTION |                                                                               |
|----------------------------|-------------------------------------------------------------------------------|
| Process                    | Filament Winding CNC, Resin Transfer Molding                                  |
| Resin                      | Class 1 Fire Retardant Epoxy Vinyl Ester Thermoset                            |
| Glass                      | Corrosion-Resistant E Glass                                                   |
| Glass / Resin Ratio        | 60%                                                                           |
| ATTRIBUTES                 |                                                                               |
| A - OD (IN / MM)           | 14.00 / 356                                                                   |
| C - Length (IN / MM)       | 28.68 / 728                                                                   |
| Color                      | Standard Unpainted, White, Black; Gel-Coat; Yacht Quality; Yacht Quality Plus |
| Approvals                  | Lloyd's Register Type Approval                                                |
| Flame Retardancy           | UL94V-0                                                                       |