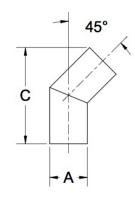

## ittings Family

| MATERIALS AND CONSTRUCTION |                                                                               |
|----------------------------|-------------------------------------------------------------------------------|
| Process                    | Filament Winding CNC, Resin Transfer Molding                                  |
| Resin                      | Class 1 Fire Retardant Epoxy Vinyl Ester Thermoset                            |
| Glass                      | Corrosion-Resistant E Glass                                                   |
| Glass / Resin Ratio        | 60%                                                                           |
| ATTRIBUTES                 |                                                                               |
| A - OD (IN / MM)           | 2.25 / 57                                                                     |
| C - Length (IN / MM)       | 7.00 / 178                                                                    |
| Color                      | Standard Unpainted, White, Black; Gel-Coat; Yacht Quality; Yacht Quality Plus |
| Approvals                  | Lloyd's Register Type Approval                                                |
| Flame Retardancy           | UL94V-0                                                                       |