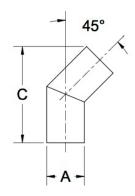

## ittings Family

| MATERIALS AND CONSTRUCTION |                                                                               |
|----------------------------|-------------------------------------------------------------------------------|
| Process                    | Filament Winding CNC, Resin Transfer Molding                                  |
| Resin                      | Class 1 Fire Retardant Epoxy Vinyl Ester Thermoset                            |
| Glass                      | Corrosion-Resistant E Glass                                                   |
| Glass / Resin Ratio        | 60%                                                                           |
| ATTRIBUTES                 |                                                                               |
| A - OD (IN / MM)           | 1.75 / 45                                                                     |
| C - Length (IN / MM)       | 6.00 / 152                                                                    |
| Color                      | Standard Unpainted, White, Black; Gel-Coat; Yacht Quality; Yacht Quality Plus |
| Approvals                  | Lloyd's Register Type Approval                                                |
| Flame Retardancy           | UL94V-0                                                                       |