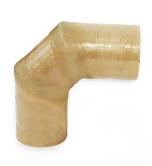

## 14" X 90 Deg Elbow

## Part # 1200347

Centek elbows are made from the same corrosion resistant high-temperature resin used in Vernatube and allow for change in direction in limited spaces where exhaust hose might buckle and resist flow. Precise outer diameters allow for easy connections.