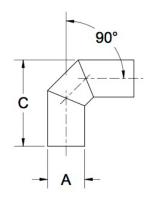

## ittings Family

| MATERIALS AND CONSTRUCTION |                                                                               |
|----------------------------|-------------------------------------------------------------------------------|
| Process                    | Filament Winding CNC, Resin Transfer Molding                                  |
| Resin                      | Class 1 Fire Retardant Epoxy Vinyl Ester Thermoset                            |
| Glass                      | Corrosion-Resistant E Glass                                                   |
| Glass / Resin Ratio        | 60%                                                                           |
| ATTRIBUTES                 |                                                                               |
| A - OD (IN / MM)           | 14.00 / 356                                                                   |
| C - Length (IN / MM)       | 29.24 / 743                                                                   |
| Color                      | Standard Unpainted, White, Black; Gel-Coat; Yacht Quality; Yacht Quality Plus |
| Approvals                  | Lloyd's Register Type Approval                                                |