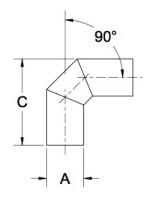

## ittings Family

| MATERIALS AND CONSTRUCTION |                                                                               |
|----------------------------|-------------------------------------------------------------------------------|
| Process                    | Filament Winding CNC, Resin Transfer Molding                                  |
| Resin                      | Class 1 Fire Retardant Epoxy Vinyl Ester Thermoset                            |
| Glass                      | Corrosion-Resistant E Glass                                                   |
| Glass / Resin Ratio        | 60%                                                                           |
| ATTRIBUTES                 |                                                                               |
| A - OD (IN / MM)           | 12.00 / 305                                                                   |
| C - Length (IN / MM)       | 25.54 / 649                                                                   |
| Color                      | Standard Unpainted, White, Black; Gel-Coat; Yacht Quality; Yacht Quality Plus |
| Approvals                  | Lloyd's Register Type Approval                                                |
| Flame Retardancy           | UL94V-0                                                                       |