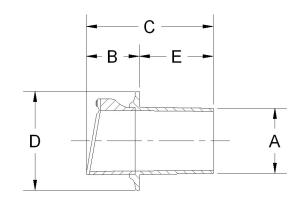

## ittings Family

| MATERIALS AND CONSTRUCTION   |                                            |
|------------------------------|--------------------------------------------|
| Process                      | Compression Molding                        |
| Resin                        | Class 1 Fire Retardant Polyester Thermoset |
| Glass                        | Corrosion-Resistant E Glass                |
| ATTRIBUTES                   |                                            |
| A - OD (IN / MM)             | 5.00 / 127                                 |
| B - Extension Length (IN/MM) | 3.44 / 87                                  |
| C - Length (IN / MM)         | 9.06 / 230                                 |
| D - Diameter (IN / MM)       | 7.50 / 191                                 |
| E - Thru Hull Length (IN/MM) | 5.63 / 143                                 |
| Color                        | Black                                      |
| Approvals                    | Lloyd's Register Type Approval             |
| Flame Retardancy             | UL94V-0                                    |