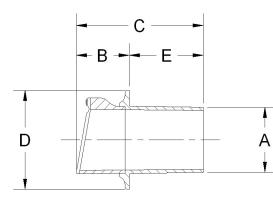

## **MATERIALS AND CONSTRUCTION**

| Process                      | Compression Molding                        |
|------------------------------|--------------------------------------------|
| Resin                        | Class 1 Fire Retardant Polyester Thermoset |
| Glass                        | Corrosion-Resistant E Glass                |
| ATTRIBUTES                   |                                            |
| A - OD (IN / MM)             | 5.00 / 127                                 |
| B - Extension Length (IN/MM) | 3.44 / 87                                  |
| C - Length (IN / MM)         | 9.06 / 230                                 |
| D - Diameter (IN / MM)       | 7.50 / 191                                 |
| E - Thru Hull Length (IN/MM) | 5.63 / 143                                 |
| Color                        | White                                      |
| Approvals                    | Lloyd's Register Type Approval             |
| Flame Retardancy             | UL94V-0                                    |