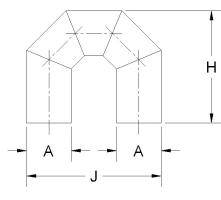

| Fittings Family | MATERIALS AND CONSTRUCTION |                                                                               |
|-----------------|----------------------------|-------------------------------------------------------------------------------|
|                 | Process                    | Filament Winding CNC, Resin Transfer Molding                                  |
|                 | Resin                      | Class 1 Fire Retardant Epoxy Vinyl Ester Thermoset                            |
|                 | Glass                      | Corrosion-Resistant E Glass                                                   |
|                 | Glass / Resin Ratio        | 60%                                                                           |
|                 | ATTRIBUTES                 |                                                                               |
|                 | A - I/O (IN / MM)          | 2.00 / 51                                                                     |
|                 | H - Height (IN / MM)       | 5.75 / 146                                                                    |
|                 | J - Width (IN / MM)        | 6.00 / 152                                                                    |
|                 | Color                      | Standard Unpainted, Black, White; Gel-Coat; Yacht Quality, Yacht Quality Plus |
|                 | Approvals                  | Lloyd's Register Type Approval                                                |
|                 | Flame Retardancy           | UL94V-0                                                                       |