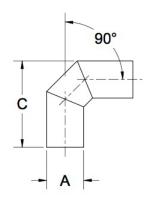

## ittings Family

| MATERIALS AND CONSTRUCTION |                                                                               |
|----------------------------|-------------------------------------------------------------------------------|
| Process                    | Filament Winding CNC, Resin Transfer Molding                                  |
| Resin                      | Class 1 Fire Retardant Epoxy Vinyl Ester Thermoset                            |
| Glass                      | Corrosion-Resistant E Glass                                                   |
| Glass / Resin Ratio        | 60%                                                                           |
| ATTRIBUTES                 |                                                                               |
| A - OD (IN / MM)           | 2.25 / 57                                                                     |
| C - Length (IN / MM)       | 6.00 / 152                                                                    |
| Color                      | Standard Unpainted, White, Black; Gel-Coat; Yacht Quality; Yacht Quality Plus |
| Approvals                  | Lloyd's Register Type Approval                                                |
| Flame Retardancy           | UL94V-0                                                                       |