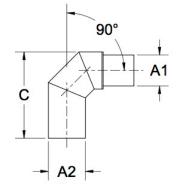

| Fittings Family | MATERIALS AND CONSTRUCTION |                                                                               |
|-----------------|----------------------------|-------------------------------------------------------------------------------|
|                 | Process                    | Filament Winding CNC, Resin Transfer Molding                                  |
|                 | Resin                      | Class 1 Fire Retardant Epoxy Vinyl Ester Thermoset                            |
|                 | Glass                      | Corrosion-Resistant E Glass                                                   |
|                 | Glass / Resin Ratio        | 60%                                                                           |
|                 | ATTRIBUTES                 |                                                                               |
|                 | A1 - Inlet (IN / MM)       | 3.00 / 76                                                                     |
|                 | A2 - Outlet (IN / MM)      | 3.50 / 89                                                                     |
|                 | C - Lengthj (IN / MM)      | 9.00 / 229                                                                    |
|                 | Color                      | Standard Unpainted, Black, White; Gel-Coat; Yacht Quality, Yacht Quality Plus |
|                 | Approvals                  | Lloyd's Register Type Approval                                                |
|                 | Flame Retardancy           | UL94V-0                                                                       |