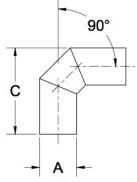

| Fittings Family | MATERIALS AND CONSTRUCTION |                                                                               |
|-----------------|----------------------------|-------------------------------------------------------------------------------|
|                 | Process                    | Filament Winding CNC, Resin Transfer Molding                                  |
|                 | Resin                      | Class 1 Fire Retardant Epoxy Vinyl Ester Thermoset                            |
|                 | Glass                      | Corrosion-Resistant E Glass                                                   |
|                 | Glass / Resin Ratio        | 60%                                                                           |
|                 | ATTRIBUTES                 |                                                                               |
|                 | A - OD (IN / MM)           | 10.00 / 254                                                                   |
|                 | C - Length (IN / MM)       | 21.83 / 554                                                                   |
|                 | Color                      | Standard Unpainted, White, Black; Gel-Coat; Yacht Quality; Yacht Quality Plus |
|                 | Approvals                  | Lloyd's Register Type Approval                                                |
|                 | Flame Retardancy           | UL94V-0                                                                       |