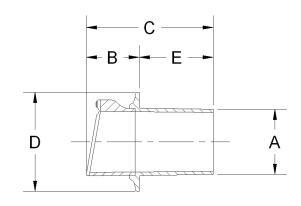

## ittings Family

| MATERIALS AND CONSTRUCTION   |                                            |
|------------------------------|--------------------------------------------|
| Process                      | Compression Molding                        |
| Resin                        | Class 1 Fire Retardant Polyester Thermoset |
| Glass                        | Corrosion-Resistant E Glass                |
| ATTRIBUTES                   |                                            |
| A - OD (IN / MM)             | 4.00 / 102                                 |
| B - Extension Length (IN/MM) | 3.25 / 83                                  |
| C - Length (IN / MM)         | 7.75 / 197                                 |
| D - Diameter (IN / MM)       | 6.00 / 152                                 |
| E - Thru Hull Length (IN/MM) | 4.50 / 114                                 |
| Color                        | White                                      |
| Approvals                    | Lloyd's Register Type Approval             |
| Flame Retardancy             | UL94V-0                                    |