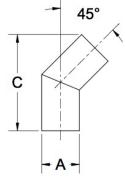

| Fittings Family | MATERIALS AND CONSTRUCTION |                                                                               |
|-----------------|----------------------------|-------------------------------------------------------------------------------|
|                 | Process                    | Filament Winding CNC, Resin Transfer Molding                                  |
|                 | Resin                      | Class 1 Fire Retardant Epoxy Vinyl Ester Thermoset                            |
|                 | Glass                      | Corrosion-Resistant E Glass                                                   |
|                 | Glass / Resin Ratio        | 60%                                                                           |
|                 | ATTRIBUTES                 |                                                                               |
|                 | A - OD (IN / MM)           | 12.00 / 305                                                                   |
|                 | C - Length (IN / MM)       | 25.56 / 649                                                                   |
|                 | Color                      | Standard Unpainted, White, Black; Gel-Coat; Yacht Quality; Yacht Quality Plus |
|                 | Approvals                  | Lloyd's Register Type Approval                                                |
|                 | Flame Retardancy           | UL94V-0                                                                       |