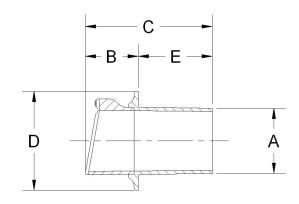

## ittings Family

| MATERIALS AND CONSTRUCTION   |                                            |
|------------------------------|--------------------------------------------|
| Process                      | Compression Molding                        |
| Resin                        | Class 1 Fire Retardant Polyester Thermoset |
| Glass                        | Corrosion-Resistant E Glass                |
| ATTRIBUTES                   |                                            |
| A - OD (IN / MM)             | 2.00 / 51                                  |
| B - Extension Length (IN/MM) | 1.75 / 44                                  |
| C - Length (IN / MM)         | 4.50 / 114                                 |
| D - Diameter (IN / MM)       | 3.50 / 89                                  |
| E - Thru Hull Length (IN/MM) | 2.75 / 70                                  |
| Color                        | Black                                      |
| Approvals                    | Lloyd's Register Type Approval             |
| Flame Retardancy             | UL94V-0                                    |