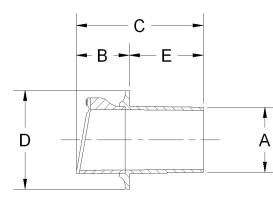

## **MATERIALS AND CONSTRUCTION**

| Process                      | Compression Molding                        |
|------------------------------|--------------------------------------------|
| Resin                        | Class 1 Fire Retardant Polyester Thermoset |
| Glass                        | Corrosion-Resistant E Glass                |
| ATTRIBUTES                   |                                            |
| A - OD (IN / MM)             | 2.00 / 51                                  |
| B - Extension Length (IN/MM) | 1.75 / 44                                  |
| C - Length (IN / MM)         | 4.50 / 114                                 |
| D - Diameter (IN / MM)       | 3.50 / 89                                  |
| E - Thru Hull Length (IN/MM) | 2.75 / 70                                  |
| Color                        | White                                      |
| Approvals                    | Lloyd's Register Type Approval             |
| Flame Retardancy             | UL94V-0                                    |