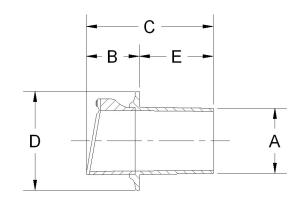

## ittings Family

| MATERIALS AND CONSTRUCTION   |                                            |
|------------------------------|--------------------------------------------|
| Process                      | Compression Molding                        |
| Resin                        | Class 1 Fire Retardant Polyester Thermoset |
| Glass                        | Corrosion-Resistant E Glass                |
| ATTRIBUTES                   |                                            |
| A - OD (IN / MM)             | 3.00 / 76                                  |
| B - Extension Length (IN/MM) | 2.50 / 64                                  |
| C - Length (IN / MM)         | 5.50 / 140                                 |
| D - Diameter (IN / MM)       | 4.88 / 124                                 |
| E - Thru Hull Length (IN/MM) | 3.00 / 76                                  |
| Color                        | White                                      |
| Approvals                    | Lloyd's Register Type Approval             |
| Flame Retardancy             | UL94V-0                                    |