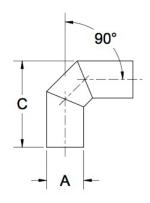

## Fittings Family

| MATERIALS AND CONSTRUCTION |                                                                               |
|----------------------------|-------------------------------------------------------------------------------|
| Process                    | Filament Winding CNC, Resin Transfer Molding                                  |
| Resin                      | Class 1 Fire Retardant Epoxy Vinyl Ester Thermoset                            |
| Glass                      | Corrosion-Resistant E Glass                                                   |
| Glass / Resin Ratio        | 60%                                                                           |
| ATTRIBUTES                 |                                                                               |
| A - OD (IN / MM)           | 2.88 / 73                                                                     |
| C - Length (IN / MM)       | 7.38 / 187                                                                    |
| Color                      | Standard Unpainted, White, Black; Gel-Coat; Yacht Quality; Yacht Quality Plus |
| Approvals                  | Lloyd's Register Type Approval                                                |
| Flame Retardancy           | UI 94V-0                                                                      |