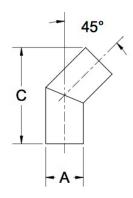

## ittings Family

| MATERIALS AND CONSTRUCTION |                                                                               |
|----------------------------|-------------------------------------------------------------------------------|
| Process                    | Filament Winding CNC, Resin Transfer Molding                                  |
| Resin                      | Class 1 Fire Retardant Epoxy Vinyl Ester Thermoset                            |
| Glass                      | Corrosion-Resistant E Glass                                                   |
| Glass / Resin Ratio        | 60%                                                                           |
| ATTRIBUTES                 |                                                                               |
| A - OD (IN / MM)           | 1.88 / 48                                                                     |
| C - Length (IN / MM)       | 6.63 / 168                                                                    |
| Color                      | Standard Unpainted, White, Black; Gel-Coat; Yacht Quality; Yacht Quality Plus |
| Approvals                  | Lloyd's Register Type Approval                                                |
| Flame Retardancy           | UL94V-0                                                                       |