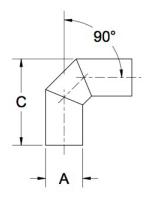

## ittings Family

| MATERIALS AND CONSTRUCTION |                                                                               |
|----------------------------|-------------------------------------------------------------------------------|
| Process                    | Filament Winding CNC, Resin Transfer Molding                                  |
| Resin                      | Class 1 Fire Retardant Epoxy Vinyl Ester Thermoset                            |
| Glass                      | Corrosion-Resistant E Glass                                                   |
| Glass / Resin Ratio        | 60%                                                                           |
| ATTRIBUTES                 |                                                                               |
| A - OD (IN / MM)           | 1.88 / 48                                                                     |
| C - Length (IN / MM)       | 5.63 / 143                                                                    |
| Color                      | Standard Unpainted, White, Black; Gel-Coat; Yacht Quality; Yacht Quality Plus |
| Approvals                  | Lloyd's Register Type Approval                                                |
| Flame Retardancy           | UL94V-0                                                                       |