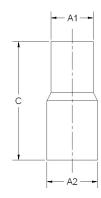

## Fittings Family

| MATERIALS AND CONSTRUCTION |                                                                               |
|----------------------------|-------------------------------------------------------------------------------|
| Process                    | Filament Winding CNC, Resin Transfer Molding                                  |
| Resin                      | Class 1 Fire Retardant Epoxy Vinyl Ester Thermoset                            |
| Glass                      | Corrosion-Resistant E Glass                                                   |
| Glass / Resin Ratio        | 60%                                                                           |
| ATTRIBUTES                 |                                                                               |
| A1 - OD (IN / MM)          | 4.00 / 102                                                                    |
| A2 - OD (IN / MM)          | 6.00 / 152                                                                    |
| C - Lengthj (IN / MM)      | 14.00 / 356                                                                   |
| Color                      | Standard Unpainted, Black, White; Gel-Coat; Yacht Quality, Yacht Quality Plus |
| Approvals                  | Lloyd's Register Type Approval                                                |
| Flame Retardancy           | UL94V-0                                                                       |