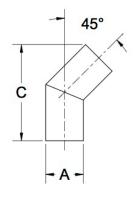

## ittings Family

| MATERIALS AND CONSTRUCTION |                                                                               |
|----------------------------|-------------------------------------------------------------------------------|
| Process                    | Filament Winding CNC, Resin Transfer Molding                                  |
| Resin                      | Class 1 Fire Retardant Epoxy Vinyl Ester Thermoset                            |
| Glass                      | Corrosion-Resistant E Glass                                                   |
| Glass / Resin Ratio        | 60%                                                                           |
| ATTRIBUTES                 |                                                                               |
| A - OD (IN / MM)           | 8.00 / 203                                                                    |
| C - Length (IN / MM)       | 19.31 / 490                                                                   |
| Color                      | Standard Unpainted, White, Black; Gel-Coat; Yacht Quality; Yacht Quality Plus |
| Approvals                  | Lloyd's Register Type Approval                                                |