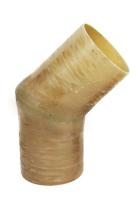

## 8" X 45 Deg Elbow

## Part # 1200216

Centek elbows are made from the same corrosion resistant high-temperature resin used in Vernatube and allow for change in direction in limited spaces where exhaust hose might buckle and resist flow. Precise outer diameters allow for easy connections.