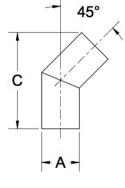

| Fittings Family | MATERIALS AND CONSTRUCTION |                                                                               |
|-----------------|----------------------------|-------------------------------------------------------------------------------|
|                 | Process                    | Filament Winding CNC, Resin Transfer Molding                                  |
|                 | Resin                      | Class 1 Fire Retardant Epoxy Vinyl Ester Thermoset                            |
|                 | Glass                      | Corrosion-Resistant E Glass                                                   |
|                 | Glass / Resin Ratio        | 60%                                                                           |
|                 | ATTRIBUTES                 |                                                                               |
|                 | A - OD (IN / MM)           | 2.50 / 64                                                                     |
|                 | C - Length (IN / MM)       | 7.75 / 197                                                                    |
|                 | Color                      | Standard Unpainted, White, Black; Gel-Coat; Yacht Quality; Yacht Quality Plus |
|                 | Approvals                  | Lloyd's Register Type Approval                                                |
|                 | Flame Retardancy           | UL94V-0                                                                       |