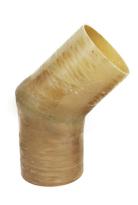

## 10" X 45 Deg Elbow

## Part # 1200204

Centek elbows are made from the same corrosion resistant high-temperature resin used in Vernatube and allow for change in direction in limited spaces where exhaust hose might buckle and resist flow. Precise outer diameters allow for easy connections.