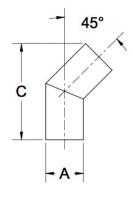

## ittings Family

| MATERIALS AND CONSTRUCTION |                                                                               |
|----------------------------|-------------------------------------------------------------------------------|
| Process                    | Filament Winding CNC, Resin Transfer Molding                                  |
| Resin                      | Class 1 Fire Retardant Epoxy Vinyl Ester Thermoset                            |
| Glass                      | Corrosion-Resistant E Glass                                                   |
| Glass / Resin Ratio        | 60%                                                                           |
| ATTRIBUTES                 |                                                                               |
| A - OD (IN / MM)           | 10.00 / 254                                                                   |
| C - Length (IN / MM)       | 22.44 / 570                                                                   |
| Color                      | Standard Unpainted, White, Black; Gel-Coat; Yacht Quality; Yacht Quality Plus |
| Approvals                  | Lloyd's Register Type Approval                                                |
| Flame Retardancy           | UL94V-0                                                                       |