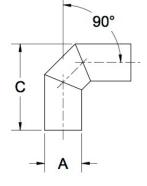

| Fittings Family | MATERIALS AND CONSTRUCTION |                                                                               |
|-----------------|----------------------------|-------------------------------------------------------------------------------|
|                 | Process                    | Filament Winding CNC, Resin Transfer Molding                                  |
|                 | Resin                      | Class 1 Fire Retardant Epoxy Vinyl Ester Thermoset                            |
|                 | Glass                      | Corrosion-Resistant E Glass                                                   |
|                 | Glass / Resin Ratio        | 60%                                                                           |
|                 | ATTRIBUTES                 |                                                                               |
|                 | A - OD (IN / MM)           | 2.00 / 51                                                                     |
|                 | C - Length (IN / MM)       | 5.75 / 146                                                                    |
|                 | Color                      | Standard Unpainted, White, Black; Gel-Coat; Yacht Quality; Yacht Quality Plus |
|                 | Approvals                  | Lloyd's Register Type Approval                                                |
|                 | Flame Retardancy           | UL94V-0                                                                       |