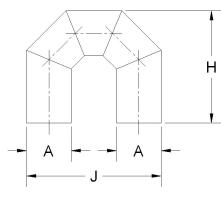

| Fittings Family | MATERIALS AND CONSTRUCTION |                                                                               |
|-----------------|----------------------------|-------------------------------------------------------------------------------|
|                 | Process                    | Filament Winding CNC, Resin Transfer Molding                                  |
|                 | Resin                      | Class 1 Fire Retardant Epoxy Vinyl Ester Thermoset                            |
|                 | Glass                      | Corrosion-Resistant E Glass                                                   |
|                 | Glass / Resin Ratio        | 60%                                                                           |
|                 | ATTRIBUTES                 |                                                                               |
|                 | A - I/O (IN / MM)          | 3.00 / 76                                                                     |
|                 | H - Height (IN / MM)       | 7.50 / 191                                                                    |
|                 | J - Width (IN / MM)        | 8.44 / 214                                                                    |
|                 | Color                      | Standard Unpainted, Black, White; Gel-Coat; Yacht Quality, Yacht Quality Plus |
|                 | Approvals                  | Lloyd's Register Type Approval                                                |
|                 | Flame Retardancy           | UL94V-0                                                                       |