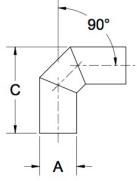

| Fittings Family | MATERIALS AND CONSTRUCTION |                                                                               |
|-----------------|----------------------------|-------------------------------------------------------------------------------|
|                 | Process                    | Filament Winding CNC, Resin Transfer Molding                                  |
|                 | Resin                      | Class 1 Fire Retardant Epoxy Vinyl Ester Thermoset                            |
|                 | Glass                      | Corrosion-Resistant E Glass                                                   |
|                 | Glass / Resin Ratio        | 60%                                                                           |
|                 | ATTRIBUTES                 |                                                                               |
|                 | A - OD (IN / MM)           | 8.00 / 203                                                                    |
|                 | C - Length (IN / MM)       | 18.12 / 460                                                                   |
|                 | Color                      | Standard Unpainted, White, Black; Gel-Coat; Yacht Quality; Yacht Quality Plus |
|                 | Approvals                  | Lloyd's Register Type Approval                                                |
|                 | Flame Retardancy           | UL94V-0                                                                       |