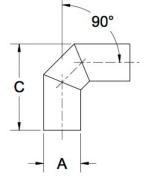

| Fittings Family | MATERIALS AND CONSTRUCTION |                                                                               |
|-----------------|----------------------------|-------------------------------------------------------------------------------|
|                 | Process                    | Filament Winding CNC, Resin Transfer Molding                                  |
|                 | Resin                      | Class 1 Fire Retardant Epoxy Vinyl Ester Thermoset                            |
|                 | Glass                      | Corrosion-Resistant E Glass                                                   |
|                 | Glass / Resin Ratio        | 60%                                                                           |
|                 | ATTRIBUTES                 |                                                                               |
|                 | A - OD (IN / MM)           | 2.50 / 64                                                                     |
|                 | C - Length (IN / MM)       | 6.38 / 162                                                                    |
|                 | Color                      | Standard Unpainted, White, Black; Gel-Coat; Yacht Quality; Yacht Quality Plus |
|                 | Approvals                  | Lloyd's Register Type Approval                                                |
|                 | Flame Retardancy           | UL94V-0                                                                       |