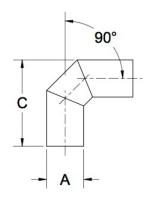

## ittings Family

| MATERIALS AND CONSTRUCTION |                                                                               |
|----------------------------|-------------------------------------------------------------------------------|
| Process                    | Filament Winding CNC, Resin Transfer Molding                                  |
| Resin                      | Class 1 Fire Retardant Epoxy Vinyl Ester Thermoset                            |
| Glass                      | Corrosion-Resistant E Glass                                                   |
| Glass / Resin Ratio        | 60%                                                                           |
| ATTRIBUTES                 |                                                                               |
| A - OD (IN / MM)           | 4.50 / 114                                                                    |
| C - Length (IN / MM)       | 10.83 / 275                                                                   |
| Color                      | Standard Unpainted, White, Black; Gel-Coat; Yacht Quality; Yacht Quality Plus |
| Approvals                  | Lloyd's Register Type Approval                                                |