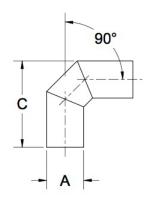

## ittings Family

| MATERIALS AND CONSTRUCTION |                                                                               |
|----------------------------|-------------------------------------------------------------------------------|
| Process                    | Filament Winding CNC, Resin Transfer Molding                                  |
| Resin                      | Class 1 Fire Retardant Epoxy Vinyl Ester Thermoset                            |
| Glass                      | Corrosion-Resistant E Glass                                                   |
| Glass / Resin Ratio        | 60%                                                                           |
| ATTRIBUTES                 |                                                                               |
| A - OD (IN / MM)           | 5.00 / 127                                                                    |
| C - Length (IN / MM)       | 12.25 / 311                                                                   |
| Color                      | Standard Unpainted, White, Black; Gel-Coat; Yacht Quality; Yacht Quality Plus |
| Approvals                  | Lloyd's Register Type Approval                                                |
| Flame Retardancy           | UL94V-0                                                                       |