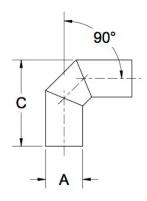

## ittings Family

| MATERIALS AND CONSTRUCTION |                                                                               |
|----------------------------|-------------------------------------------------------------------------------|
| Process                    | Filament Winding CNC, Resin Transfer Molding                                  |
| Resin                      | Class 1 Fire Retardant Epoxy Vinyl Ester Thermoset                            |
| Glass                      | Corrosion-Resistant E Glass                                                   |
| Glass / Resin Ratio        | 60%                                                                           |
| ATTRIBUTES                 |                                                                               |
| A - OD (IN / MM)           | 3.00 / 76                                                                     |
| C - Length (IN / MM)       | 7.50 / 191                                                                    |
| Color                      | Standard Unpainted, White, Black; Gel-Coat; Yacht Quality; Yacht Quality Plus |
| Approvals                  | Lloyd's Register Type Approval                                                |