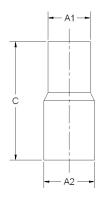

## Fittings Family

| MATERIALS AND CONSTRUCTION |                                                                               |
|----------------------------|-------------------------------------------------------------------------------|
| Process                    | Filament Winding CNC, Resin Transfer Molding                                  |
| Resin                      | Class 1 Fire Retardant Epoxy Vinyl Ester Thermoset                            |
| Glass                      | Corrosion-Resistant E Glass                                                   |
| Glass / Resin Ratio        | 60%                                                                           |
| ATTRIBUTES                 |                                                                               |
| A1 - OD (IN / MM)          | 3.00 / 76                                                                     |
| A2 - OD (IN / MM)          | 4.00 / 102                                                                    |
| C - Lengthj (IN / MM)      | 10.00 / 254                                                                   |
| Color                      | Standard Unpainted, Black, White; Gel-Coat; Yacht Quality, Yacht Quality Plus |
| Approvals                  | Lloyd's Register Type Approval                                                |
| Flame Retardancy           | UL94V-0                                                                       |