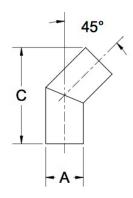

## Fittings Family

| MATERIALS AND CONSTRUCTION |                                                                               |
|----------------------------|-------------------------------------------------------------------------------|
| Process                    | Filament Winding CNC, Resin Transfer Molding                                  |
| Resin                      | Class 1 Fire Retardant Epoxy Vinyl Ester Thermoset                            |
| Glass                      | Corrosion-Resistant E Glass                                                   |
| Glass / Resin Ratio        | 60%                                                                           |
| ATTRIBUTES                 |                                                                               |
| A - OD (IN / MM)           | 4.50 / 114                                                                    |
| C - Length (IN / MM)       | 12.13 / 308                                                                   |
| Color                      | Standard Unpainted, White, Black; Gel-Coat; Yacht Quality; Yacht Quality Plus |
| Approvals                  | Lloyd's Register Type Approval                                                |
| Flame Retardancy           | UI 94V-0                                                                      |