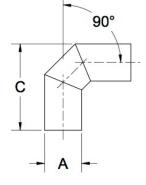

| Fittings Family | MATERIALS AND CONSTRUCTION |                                                                               |
|-----------------|----------------------------|-------------------------------------------------------------------------------|
|                 | Process                    | Filament Winding CNC, Resin Transfer Molding                                  |
|                 | Resin                      | Class 1 Fire Retardant Epoxy Vinyl Ester Thermoset                            |
|                 | Glass                      | Corrosion-Resistant E Glass                                                   |
|                 | Glass / Resin Ratio        | 60%                                                                           |
|                 | ATTRIBUTES                 |                                                                               |
|                 | A - OD (IN / MM)           | 6.00 / 152                                                                    |
|                 | C - Length (IN / MM)       | 14.00 / 356                                                                   |
|                 | Color                      | Standard Unpainted, White, Black; Gel-Coat; Yacht Quality; Yacht Quality Plus |
|                 | Approvals                  | Lloyd's Register Type Approval                                                |
|                 | Flame Retardancy           | UL94V-0                                                                       |