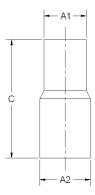

| Fittings Family | MATERIALS AND CONSTRUCTION |                                                                               |
|-----------------|----------------------------|-------------------------------------------------------------------------------|
|                 | Process                    | Filament Winding CNC, Resin Transfer Molding                                  |
|                 | Resin                      | Class 1 Fire Retardant Epoxy Vinyl Ester Thermoset                            |
|                 | Glass                      | Corrosion-Resistant E Glass                                                   |
|                 | Glass / Resin Ratio        | 60%                                                                           |
|                 | ATTRIBUTES                 |                                                                               |
|                 | A1 - OD (IN / MM)          | 3.00 / 76                                                                     |
|                 | A2 - OD (IN / MM)          | 3.50 / 89                                                                     |
|                 | C - Lengthj (IN / MM)      | 9.50 / 241                                                                    |
|                 | Color                      | Standard Unpainted, Black, White; Gel-Coat; Yacht Quality, Yacht Quality Plus |
|                 | Approvals                  | Lloyd's Register Type Approval                                                |
|                 | Flame Retardancy           | UL94V-0                                                                       |