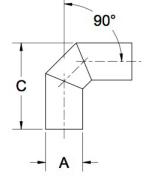

| Fittings Family | MATERIALS AND CONSTRUCTION |                                                                               |
|-----------------|----------------------------|-------------------------------------------------------------------------------|
|                 | Process                    | Filament Winding CNC, Resin Transfer Molding                                  |
|                 | Resin                      | Class 1 Fire Retardant Epoxy Vinyl Ester Thermoset                            |
|                 | Glass                      | Corrosion-Resistant E Glass                                                   |
|                 | Glass / Resin Ratio        | 60%                                                                           |
|                 | ATTRIBUTES                 |                                                                               |
|                 | A - OD (IN / MM)           | 4.00 / 102                                                                    |
|                 | C - Length (IN / MM)       | 9.38 / 238                                                                    |
|                 | Color                      | Standard Unpainted, White, Black; Gel-Coat; Yacht Quality; Yacht Quality Plus |
|                 | Approvals                  | Lloyd's Register Type Approval                                                |
|                 | Flame Retardancy           | UL94V-0                                                                       |