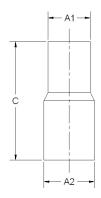

## Fittings Family

| MATERIALS AND CONSTRUCTION |                                                                               |
|----------------------------|-------------------------------------------------------------------------------|
| Process                    | Filament Winding CNC, Resin Transfer Molding                                  |
| Resin                      | Class 1 Fire Retardant Epoxy Vinyl Ester Thermoset                            |
| Glass                      | Corrosion-Resistant E Glass                                                   |
| Glass / Resin Ratio        | 60%                                                                           |
| ATTRIBUTES                 |                                                                               |
| A1 - OD (IN / MM)          | 5.00 / 127                                                                    |
| A2 - OD (IN / MM)          | 6.00 / 152                                                                    |
| C - Lengthj (IN / MM)      | 14.00 / 356                                                                   |
| Color                      | Standard Unpainted, Black, White; Gel-Coat; Yacht Quality, Yacht Quality Plus |
| Approvals                  | Lloyd's Register Type Approval                                                |
| Flame Retardancy           | UL94V-0                                                                       |