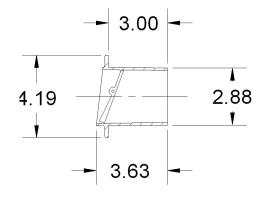

## 3" Scupper w/FLapper (White)

## Part # 1200134

Made from high-pressure compression molded fiberglass, the Centek Scupper Drain allows water to drain from the deck while also inhibiting the reverse flow of water. Not intended for exhaust applications.