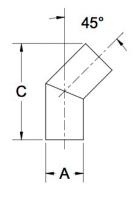

## ittings Family

| MATERIALS AND CONSTRUCTION |                                                                               |
|----------------------------|-------------------------------------------------------------------------------|
| Process                    | Filament Winding CNC, Resin Transfer Molding                                  |
| Resin                      | Class 1 Fire Retardant Epoxy Vinyl Ester Thermoset                            |
| Glass                      | Corrosion-Resistant E Glass                                                   |
| Glass / Resin Ratio        | 60%                                                                           |
| ATTRIBUTES                 |                                                                               |
| A - OD (IN / MM)           | 6.00 / 152                                                                    |
| C - Length (IN / MM)       | 15.38 / 391                                                                   |
| Color                      | Standard Unpainted, White, Black; Gel-Coat; Yacht Quality; Yacht Quality Plus |
| Approvals                  | Lloyd's Register Type Approval                                                |
| Flame Retardancy           | UI 94V-0                                                                      |