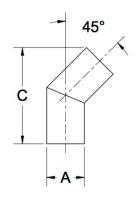

## ittings Family

| MATERIALS AND CONSTRUCTION |                                                                               |
|----------------------------|-------------------------------------------------------------------------------|
| Process                    | Filament Winding CNC, Resin Transfer Molding                                  |
| Resin                      | Class 1 Fire Retardant Epoxy Vinyl Ester Thermoset                            |
| Glass                      | Corrosion-Resistant E Glass                                                   |
| Glass / Resin Ratio        | 60%                                                                           |
| ATTRIBUTES                 |                                                                               |
| A - OD (IN / MM)           | 5.00 / 127                                                                    |
| C - Length (IN / MM)       | 13.63 / 346                                                                   |
| Color                      | Standard Unpainted, White, Black; Gel-Coat; Yacht Quality; Yacht Quality Plus |
| Approvals                  | Lloyd's Register Type Approval                                                |
| Flame Retardancy           | UL94V-0                                                                       |