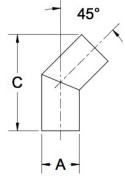

| Fittings Family | MATERIALS AND CONSTRUCTION |                                                                               |
|-----------------|----------------------------|-------------------------------------------------------------------------------|
|                 | Process                    | Filament Winding CNC, Resin Transfer Molding                                  |
|                 | Resin                      | Class 1 Fire Retardant Epoxy Vinyl Ester Thermoset                            |
|                 | Glass                      | Corrosion-Resistant E Glass                                                   |
|                 | Glass / Resin Ratio        | 60%                                                                           |
|                 | ATTRIBUTES                 |                                                                               |
|                 | A - OD (IN / MM)           | 4.00 / 102                                                                    |
|                 | C - Length (IN / MM)       | 10.25 / 260                                                                   |
|                 | Color                      | Standard Unpainted, White, Black; Gel-Coat; Yacht Quality; Yacht Quality Plus |
|                 | Approvals                  | Lloyd's Register Type Approval                                                |
|                 | Flame Retardancy           | UL94V-0                                                                       |