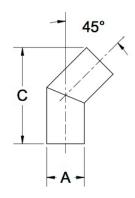

## ittings Family

| MATERIALS AND CONSTRUCTION |                                                                               |
|----------------------------|-------------------------------------------------------------------------------|
| Process                    | Filament Winding CNC, Resin Transfer Molding                                  |
| Resin                      | Class 1 Fire Retardant Epoxy Vinyl Ester Thermoset                            |
| Glass                      | Corrosion-Resistant E Glass                                                   |
| Glass / Resin Ratio        | 60%                                                                           |
| ATTRIBUTES                 |                                                                               |
| A - OD (IN / MM)           | 3.50 / 89                                                                     |
| C - Length (IN / MM)       | 10.25 / 260                                                                   |
| Color                      | Standard Unpainted, White, Black; Gel-Coat; Yacht Quality; Yacht Quality Plus |
| Approvals                  | Lloyd's Register Type Approval                                                |
| Flame Retardancy           | UL94V-0                                                                       |