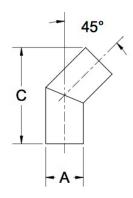

## ittings Family

| MATERIALS AND CONSTRUCTION |                                                                               |
|----------------------------|-------------------------------------------------------------------------------|
| Process                    | Filament Winding CNC, Resin Transfer Molding                                  |
| Resin                      | Class 1 Fire Retardant Epoxy Vinyl Ester Thermoset                            |
| Glass                      | Corrosion-Resistant E Glass                                                   |
| Glass / Resin Ratio        | 60%                                                                           |
| ATTRIBUTES                 |                                                                               |
| A - OD (IN / MM)           | 3.00 / 76                                                                     |
| C - Length (IN / MM)       | 8.50 / 216                                                                    |
| Color                      | Standard Unpainted, White, Black; Gel-Coat; Yacht Quality; Yacht Quality Plus |
| Approvals                  | Lloyd's Register Type Approval                                                |
|                            |                                                                               |