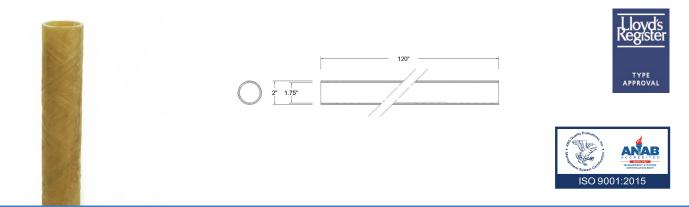

| $\triangleleft$ |
|-----------------|
|                 |
|                 |
| -               |
| 1               |
| 111             |
|                 |
| $\mathbf{m}$    |
|                 |
|                 |
|                 |
|                 |
| $\triangleleft$ |
|                 |
| 7               |
|                 |
|                 |
| 111             |
|                 |
| >               |
|                 |

| MATERIALS AND CONSTRUCTION |                                                    |
|----------------------------|----------------------------------------------------|
| Process                    | Filament Winding CNC                               |
| Resin                      | Class 1 Fire Retardant Epoxy Vinyl Ester Thermoset |
| Glass                      | Corrosion-Resistant E Glass                        |
| Glass / Resin Ratio        | 60%                                                |
| ATTRIBUTES                 |                                                    |
| Outside Diameter           | 2" ± 0.030                                         |
| Inside Diameter            | 1.75″ ± 0.015                                      |
| Weight                     | 5 pounds                                           |
| Standard Length            | 120″                                               |
| Color                      | Amber                                              |
| Approvals                  | Lloyd's Register Type Approved                     |
| Flame Retardancy           | UL94V-0                                            |