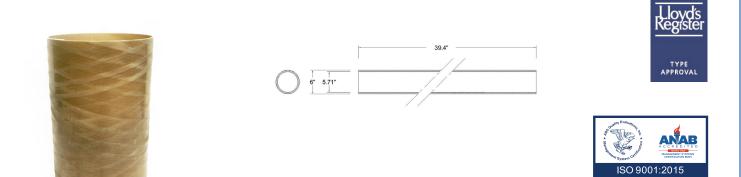

## 6" Vernatube™ Exhaust Tubing

## Part # 1100507-1METER

Vernatube<sup>™</sup> is a corrosion-resistant high temperature exhaust tubing designed specifically to minimize exhaust gas and cooling water flow restrictions on wet exhaust systems. Precise outside diameters facilitate perfect connections between sections of the tubing and flexible joints or hoses.

| MATERIALS AND CONSTRUCTION |                                                    |
|----------------------------|----------------------------------------------------|
| Process                    | Filament Winding CNC                               |
| Resin                      | Class 1 Fire Retardant Epoxy Vinyl Ester Thermoset |
| Glass                      | Corrosion-Resistant E Glass                        |
| Glass / Resin Ratio        | 60%                                                |
| ATTRIBUTES                 |                                                    |
| Outside Diameter           | 6" ± 0.030                                         |
| Inside Diameter            | 5.71" ± 0.015                                      |
| Weight                     | 6.56 pounds                                        |
| Standard Length            | 1 meter                                            |
| Color                      | Amber                                              |
| Approvals                  | Lloyd's Register Type Approved                     |
| Flame Retardancy           | UL94V-0                                            |