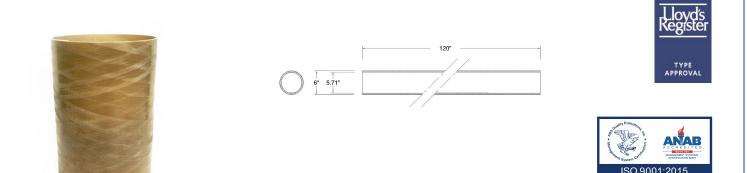

## 6" Vernatube™ Exhaust Tubing

## Part # 1100507-10

Vernatube<sup>™</sup> is a corrosion-resistant high temperature exhaust tubing designed specifically to minimize exhaust gas and cooling water flow restrictions on wet exhaust systems. Precise outside diameters facilitate perfect connections between sections of the tubing and flexible joints or hoses.

| MATERIALS AND CONSTRUCTION |                                                    |  |
|----------------------------|----------------------------------------------------|--|
| Process                    | Filament Winding CNC                               |  |
| Resin                      | Class 1 Fire Retardant Epoxy Vinyl Ester Thermoset |  |
| Glass                      | Corrosion-Resistant E Glass                        |  |
| Glass / Resin Ratio        | 60%                                                |  |
| ATTRIBUTES                 |                                                    |  |
| Outside Diameter           | 6" ± 0.030                                         |  |
| Inside Diameter            | 5.71" ± 0.015                                      |  |
| Weight                     | 20 pounds                                          |  |
| Standard Length            | 120″                                               |  |
| Color                      | Amber                                              |  |
| Approvals                  | Lloyd's Register Type Approved                     |  |
| Flame Retardancy           | UL94V-0                                            |  |