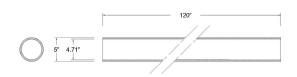

## VERNATUBETM FAMILY

| MATERIALS AND CONSTRUCTION |                                                    |
|----------------------------|----------------------------------------------------|
| Process                    | Filament Winding CNC                               |
| Resin                      | Class 1 Fire Retardant Epoxy Vinyl Ester Thermoset |
| Glass                      | Corrosion-Resistant E Glass                        |
| Glass / Resin Ratio        | 60%                                                |
| ATTRIBUTES                 |                                                    |
| Outside Diameter           | 5" ± 0.030                                         |
| Inside Diameter            | 4.71" ± 0.015                                      |
| Weight                     | 17 pounds                                          |
| Standard Length            | 120"                                               |
| Color                      | Amber                                              |
| Approvals                  | Lloyd's Register Type Approved                     |
| Flame Retardancy           | UL94V-0                                            |