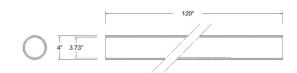

## /ERNATUBE™ FAMILY

| MATERIALS AND CONSTRUCTION |                                                    |
|----------------------------|----------------------------------------------------|
| Process                    | Filament Winding CNC                               |
| Resin                      | Class 1 Fire Retardant Epoxy Vinyl Ester Thermoset |
| Glass                      | Corrosion-Resistant E Glass                        |
| Glass / Resin Ratio        | 60%                                                |
| ATTRIBUTES                 |                                                    |
| Outside Diameter           | 4" ± 0.030                                         |
| Inside Diameter            | 3.73" ± 0.015                                      |
| Weight                     | 13 pounds                                          |
| Standard Length            | 120"                                               |
| Color                      | Black                                              |
| Approvals                  | Lloyd's Register Type Approved                     |
| Flame Retardancy           | UL94V-0                                            |