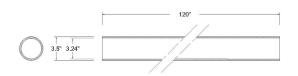

## VERNATUBETM FAMILY

| MATERIALS AND CONSTRUCTION |                                                    |
|----------------------------|----------------------------------------------------|
| Process                    | Filament Winding CNC                               |
| Resin                      | Class 1 Fire Retardant Epoxy Vinyl Ester Thermoset |
| Glass                      | Corrosion-Resistant E Glass                        |
| Glass / Resin Ratio        | 60%                                                |
| ATTRIBUTES                 |                                                    |
| Outside Diameter           | 3.5" ± 0.030                                       |
| Inside Diameter            | 3.24" ± 0.015                                      |
| Weight                     | 10 pounds                                          |
| Standard Length            | 120"                                               |
| Color                      | Amber                                              |
| Approvals                  | Lloyd's Register Type Approved                     |
| Flame Retardancy           | UL94V-0                                            |