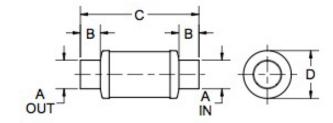

## **MATERIALS AND CONSTRUCTION** Filament Winding CNC, Resin Transfer Molding **Process** Resin Class 1 Fire Retardant Epoxy Vinyl Ester Thermoset Vernatone™ FAMIL\ Glass Corrosion-Resistant E Glass Glass / Resin Ratio 60% **ATTRIBUTES** A In/Out (IN / MM) 5.00 / 127 B - I/O Length (IN / MM) 3.50 / 89 C - Length (IN / MM) 20.75 / 527 D - Diameter (IN / MM) 8.38 / 213 Color Standard Black; White, Gel-Coat, Yacht Quality, Yacht Quality Plus Available Approvals Lloyd's Register Type Approval Flame Retardancy UL94V-0