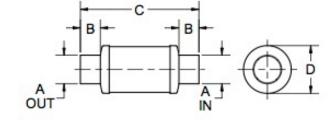

## Vernatone™ FAMILY

| MATERIALS AND CONSTRUCTION |                                                                              |
|----------------------------|------------------------------------------------------------------------------|
| Process                    | Filament Winding CNC, Resin Transfer Molding                                 |
| Resin                      | Class 1 Fire Retardant Epoxy Vinyl Ester Thermoset                           |
| Glass                      | Corrosion-Resistant E Glass                                                  |
| Glass / Resin Ratio        | 60%                                                                          |
| ATTRIBUTES                 |                                                                              |
| A In/Out (IN / MM)         | 4.50 / 114                                                                   |
| B - I/O Length (IN / MM)   | 3.00 / 76                                                                    |
| C - Length (IN / MM)       | 18.75 / 476                                                                  |
| D - Diameter (IN / MM)     | 8.38 / 213                                                                   |
| Color                      | Standard Black; White, Gel-Coat, Yacht Quality, Yacht Quality Plus Available |
| Approvals                  | Lloyd's Register Type Approval                                               |
|                            |                                                                              |